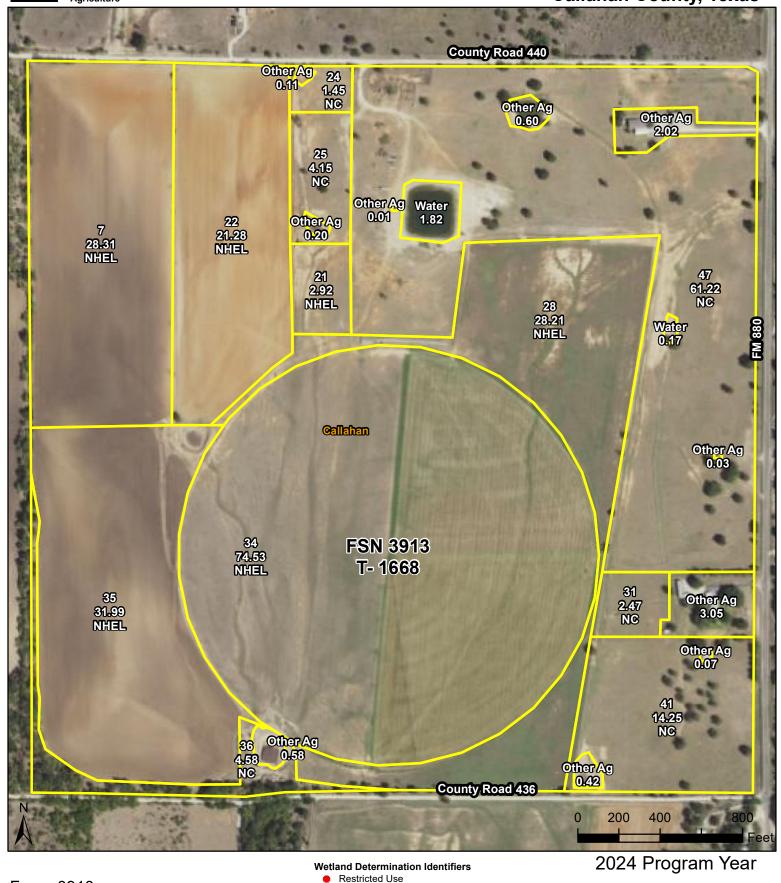

Map Created August 08, 2023

Image Acquisition Year - 2022

Farm: 3913

Tract: 1668

United States Department of Agriculture (USDA) Farm Service Agency (FSA) maps are for FSA Program administration only. This map does not represent a legal survey or reflect actual ownership; rather it depicts the information provided directly from the producer and/or the National Agricultural Imagery Program (NAIP) imagery. The producer accepts the data 'as is' and assumes all risks associated with its use. The USDA-FSA assumes no responsibility for actual or consequential damage incurred as a result of any user's reliance on this data outside FSA Programs. Wetland identifiers do not represent the size, shape, or specific determination of the area. Refer to your original determination (CPA-026 and attached maps) for exact boundaries and determinations or contact USDA Natural Resources Conservation Service (NRCS). USDA is an equal opportunity employer, lender and provider.