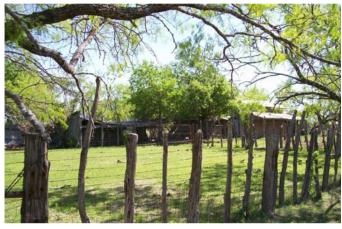

## PROPERTY INFORMATION OVERVIEW

| Acreage               | 563 +/- Acres                  |
|-----------------------|--------------------------------|
| Location              | Hamilton, TX                   |
| Price                 | \$1,182,867 / \$2,100 per acre |
| Highest and Best Use  | Agricultural/Ranching          |
| Topography            | Rolling                        |
| Surface Water         | Stock Tank/Seasonal Creek      |
| Tree Type             | Oak/Elm/Mesquite               |
| Wildlife              | Deer/Dove/Turkey/Hogs          |
| Minerals              | Negotiable                     |
| Distance from Austin  | 110 Miles                      |
| Distance from DFW     | 110 Miles                      |
| Distance from Abilene | 143 Miles                      |
| Distance from Waco    | 70 Miles                       |