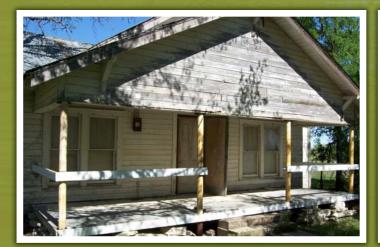

## PROPERTY INFORMATION OVERVIEW

| Acreage               | 563 +/- Acres                  |
|-----------------------|--------------------------------|
| Location              | Hamilton, TX                   |
| Price                 | \$1,182,867 / \$2,100 per acre |
| Highest and Best Use  | Agricultural/Ranching          |
| Topography            | Rolling                        |
| Surface Water         | Stock Tank/Seasonal Creek      |
| Tree Type             | Oak/Elm/Mesquite               |
| Wildlife              | Deer/Dove/Turkey/Hogs          |
| Minerals              | Negotiable                     |
| Distance from Austin  | 110 Miles                      |
| Distance from DFW     | 110 Miles                      |
| Distance from Abilene | 143 Miles                      |
| Distance from Waco    | 70 Miles                       |